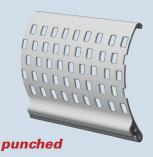

#### Safe Selling All Night Long

Punched slats allow protected nighttime store views, but disappear into the shutter's box housing during the day. - *Security with Vision*<sup>™</sup>

- The ultimate in security
- High visibility
- Reduces energy costs
- Prevents break-ins
- Protects against extreme weather
- Smallest roll up coil available

#### Vision

Perforated slats keep your signage and displays working for you. - **Security with Vision**<sup>™</sup>