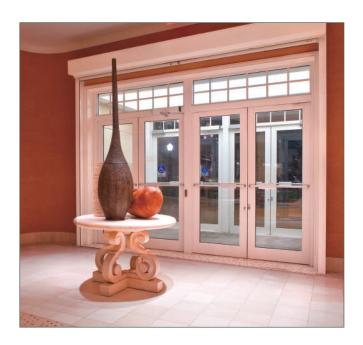

### Rolling Shutters Vision & Solid

#### Vision

Perforated slats keep your signage and displays working for you. - **Security with Vision**<sup>™</sup>