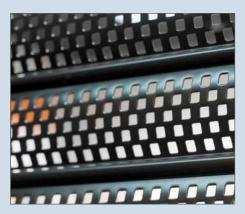

## **Rolling Shutters**

Store owners have peace of mind while working late hours.

The P-51 perforation shown above is one of three available patterns.

An urban eye glass store owner showcases his store while protected with QMI Shutters.

#### Safe Selling All Night Long

Punched slats allow protected nighttime store views, but disappear into the shutter's box housing during the day. - *Security with Vision*<sup>™</sup>

- The ultimate in security
- High visibility
- Reduces energy costs
- Prevents break-ins
- Protects against extreme weather
- Smallest roll up coil available

#### Vision

Perforated slats keep your signage and displays working for you. - **Security with Vision**<sup>™</sup>