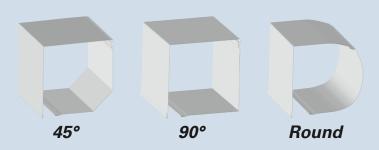

#### **Box Housing Styles**

\* Box size varies 150-800mm, see website for technical charts.