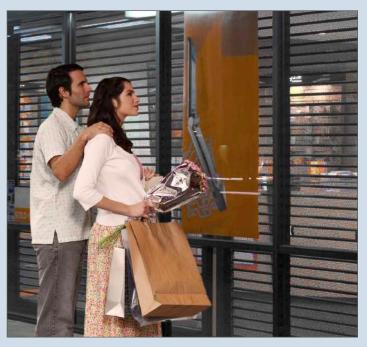

#### Security

Commercial applications are typically installed on the interior side of the glazing. Intruders want in and out fast. QMI shutters take burglars WAY too much time.

#### Vision

Perforated slats keep your signage and displays working for you. - **Security with Vision**<sup>™</sup>