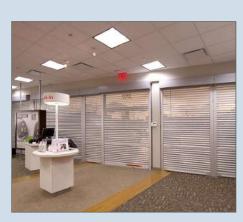

## **Rolling Shutters**

Store owners have peace of mind while working late hours.

The P-51 perforation shown above is one of three available patterns.

An urban eye glass store owner showcases his store while protected with QMI Shutters.

#### Safe Selling All Night Long

Punched slats allow protected nighttime store views, but disappear into the shutter's box housing during the day. - *Security with Vision*<sup>™</sup>

- The ultimate in security
- High visibility
- Reduces energy costs
- Prevents break-ins
- Protects against extreme weather
- Smallest roll up coil available