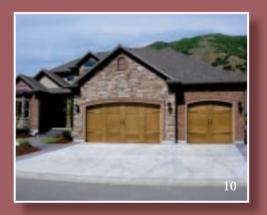

## **Steel Doors**

The same attention to detail in our wood Carriage House line has been incorporated in our Steel Collection. What separates us from the competition is the sculpted edge detail on our trim, and our window construction, which allows us to give you the authentic look of true-divided lites.

These doors are available in our 2" steel-backed, insulated door. Our Steel Collection features five models. All of these basic designs can be finished with optional window designs and arched top sections and can be enhanced with the large variety of decorative hardware we have available.