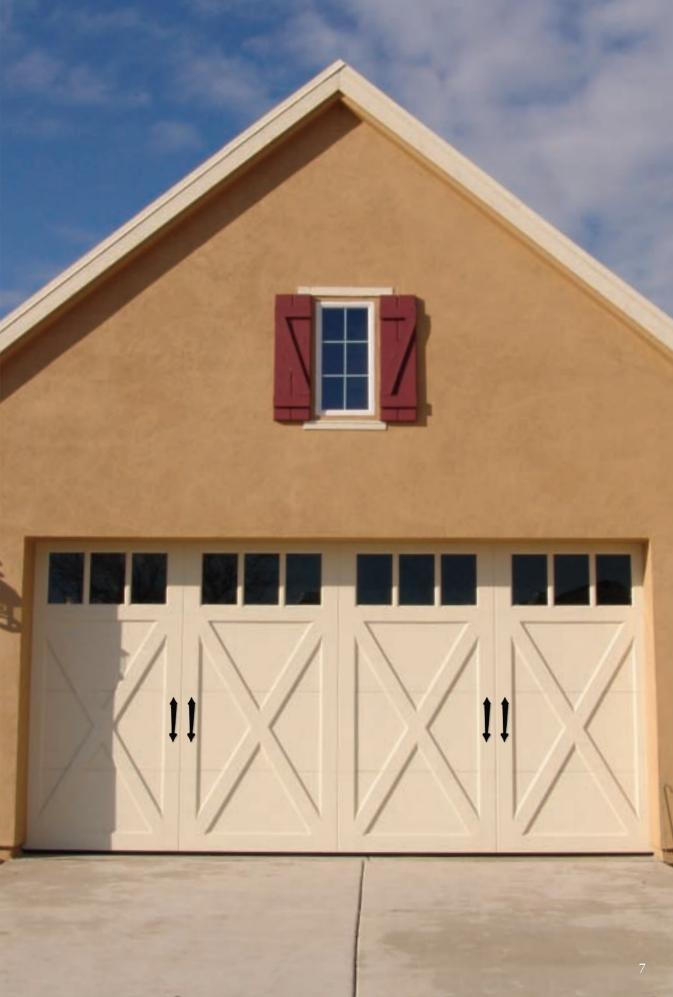

## **Steel Doors**

The same attention to detail in our wood Carriage House line has been incorporated in our Steel Collection. What separates us from the competition is the sculpted edge detail on our trim, and our window construction, which allows us to give you the authentic look of true-divided lites.

These doors are available in our 2" steel-backed, insulated door. Our Steel Collection features five models. All of these basic designs can be finished with optional window designs and arched top sections and can be enhanced with the large variety of decorative hardware we have available.

**Designs:** Five basic designs are offered. All are available with windows and custom arch; please provide template with custom arch. Special designs are available when detailed drawings are supplied.