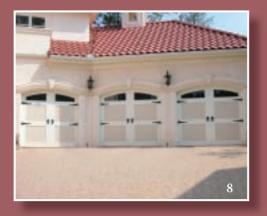

## **Steel Doors**

The same attention to detail in our wood Carriage House line has been incorporated in our Steel Collection. What separates us from the competition is the sculpted edge detail on our trim, and our window construction, which allows us to give you the authentic look of true-divided lites.

These doors are available in our 2" steel-backed, insulated door. Our Steel Collection features five models. All of these basic designs can be finished with optional window designs and arched top sections and can be enhanced with the large variety of decorative hardware we have available.

**Designs:** Five basic designs are offered. All are available with windows and custom arch; please provide template with custom arch. Special designs are available when detailed drawings are supplied.