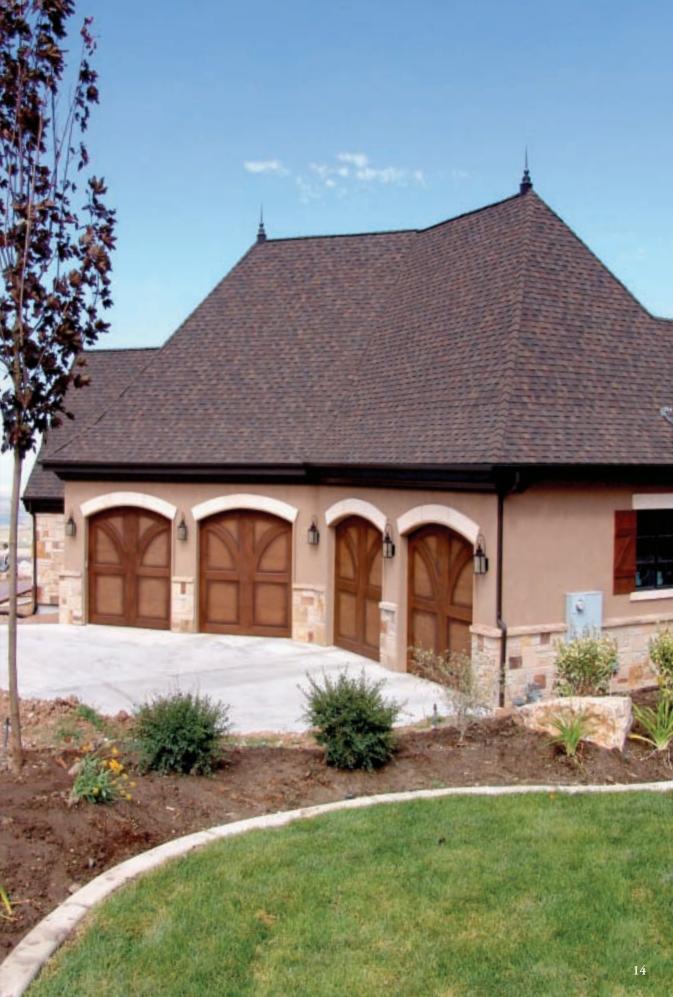

## **Steel Doors**

The same attention to detail in our wood Carriage House line has been incorporated in our Steel Collection. What separates us from the competition is the sculpted edge detail on our trim, and our window construction, which allows us to give you the authentic look of true-divided lites.

These doors are available in our 2" steel-backed, insulated door. Our Steel Collection features five models. All of these basic designs can be finished with optional window designs and arched top sections and can be enhanced with the large variety of decorative hardware we have available.