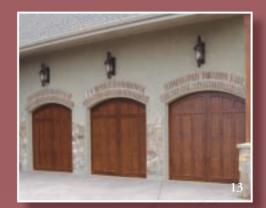

## **Steel Doors**

The same attention to detail in our wood Carriage House line has been incorporated in our Steel Collection. What separates us from the competition is the sculpted edge detail on our trim, and our window construction, which allows us to give you the authentic look of true-divided lites.

These doors are available in our 2" steel-backed, insulated door. Our Steel Collection features five models. All of these basic designs can be finished with optional window designs and arched top sections and can be enhanced with the large variety of decorative hardware we have available.