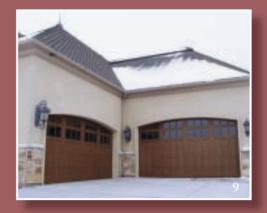

## **Steel Doors**

The same attention to detail in our wood Carriage House line has been incorporated in our Steel Collection. What separates us from the competition is the sculpted edge detail on our trim, and our window construction, which allows us to give you the authentic look of true-divided lites.

These doors are available in our 2" steel-backed, insulated door. Our Steel Collection features five models. All of these basic designs can be finished with optional window designs and arched top sections and can be enhanced with the large variety of decorative hardware we have available.