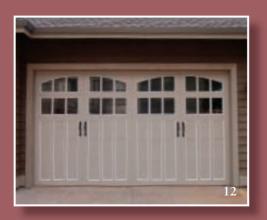

## **Steel Doors**

The same attention to detail in our wood Carriage House line has been incorporated in our Steel Collection. What separates us from the competition is the sculpted edge detail on our trim, and our window construction, which allows us to give you the authentic look of true-divided lites.

These doors are available in our 2" steel-backed, insulated door. Our Steel Collection features five models. All of these basic designs can be finished with optional window designs and arched top sections and can be enhanced with the large variety of decorative hardware we have available.