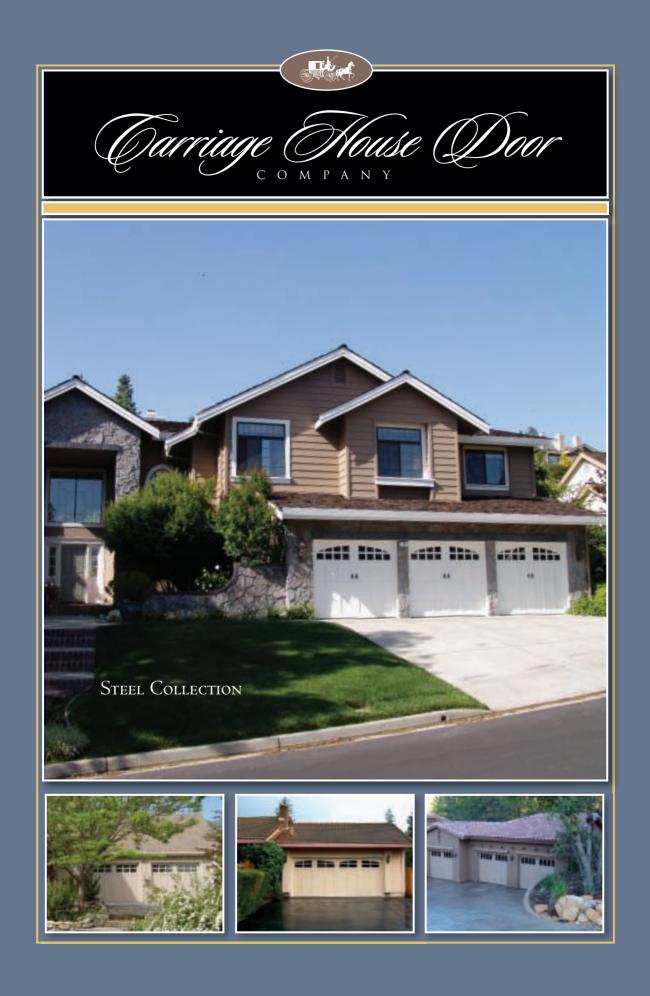

## **Steel Doors**

The same attention to detail in our wood Carriage House line has been incorporated in our Steel Collection. What separates us from the competition is the sculpted edge detail on our trim, and our window construction, which allows us to give you the authentic look of true-divided lites.

These doors are available in our 2" steel-backed, insulated door. Our Steel Collection features five models. All of these basic designs can be finished with optional window designs and arched top sections and can be enhanced with the large variety of decorative hardware we have available.

In addition to our five basic models, we pride ourselves on building custom designs which meet our customers' specific needs.

301