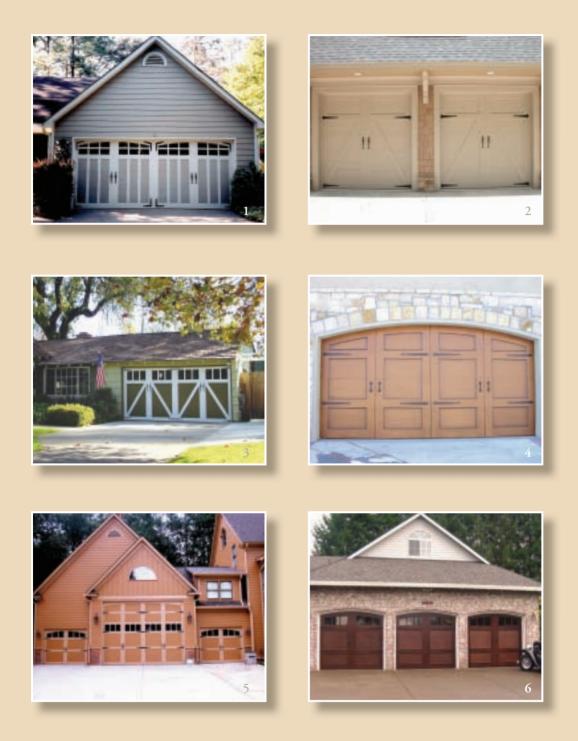

## **Steel Doors**

The same attention to detail in our wood Carriage House line has been incorporated in our Steel Collection. What separates us from the competition is the sculpted edge detail on our trim, and our window construction, which allows us to give you the authentic look of true-divided lites.

These doors are available in our 2" steel-backed, insulated door. Our Steel Collection features five models. All of these basic designs can be finished with optional window designs and arched top sections and can be enhanced with the large variety of decorative hardware we have available.

In addition to our five basic models, we pride ourselves on building custom designs which meet our customers' specific needs.

301

**Designs:** Five basic designs are offered. All are available with windows and custom arch; please provide template with custom arch. Special designs are available when detailed drawings are supplied.