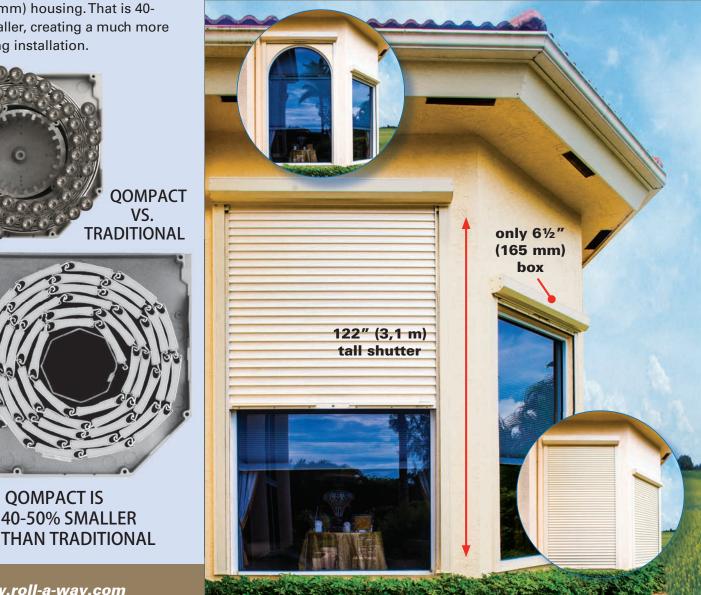

# Strong and Compact

Traditional roll shutters require a large 10"-12" (250 mm - 300 mm) housing, ruining the style and look of your home. Now, with the Qompact shutter system, an 84" (2,1 m) tall opening will require only a compact 6" (150 mm) housing. That is 40-50% smaller, creating a much more appealing installation.

2

**QOMPACT IS** 40-50% SMALLER

#### Strong

- Florida Building Code (FBC) approved
- Clear spans up to 19'6" (5943 mm) wide
- Cycle tested 15,127 cycles 41 yr equivalent use
- Patented, Global Patent-Pending

| Shutter<br>Height | Qompact<br>Box Size | Other Shutters<br>Box Size |
|-------------------|---------------------|----------------------------|
| 1753 mm           | 140 mm              | 200 mm                     |
| 2388 mm           | 150 mm              | 250 mm                     |
| 3099 mm           | 165 mm              | 300 mm                     |
| 3785 mm           | 180 mm              | 300 mm                     |
| 4674 mm           | 205 mm              | 350 mm                     |