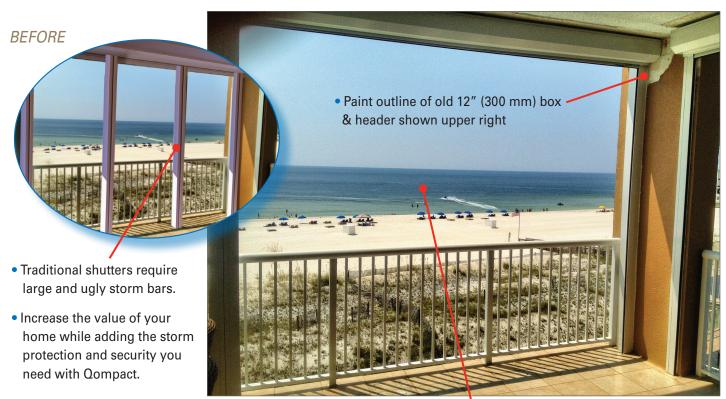

## Wide Widths Without Storm Bars and Headers

Case Study: Atlantis Condominium, Pensacola, Florida

• Preserve your million dollar views!