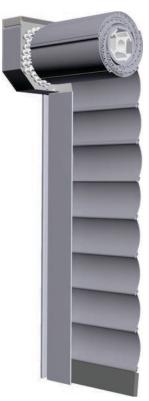

## **Qompact Design**

### **Elegant Design and Engineered Excellence**

What makes the **Qompact** shutter system unique is the **10 different slat sizes** that have been ingeniously engineered to allow the slats to nest tightly with each other. The nesting allows for virtually zero space between the slats, creating a compact roll and the smallest box housing required.