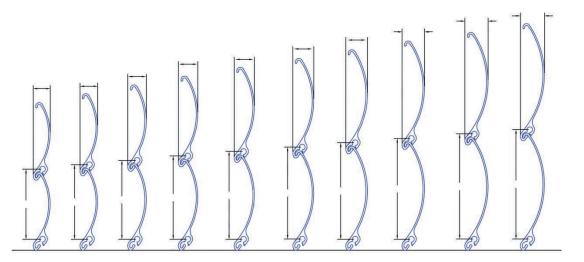

### **Elegant Design and Engineered Excellence**

What makes the **Qompact** shutter system unique is the **10 different slat sizes** that have been ingeniously engineered to allow the slats to nest tightly with each other. The nesting allows for virtually zero space between the slats, creating a compact roll and the smallest box housing required.