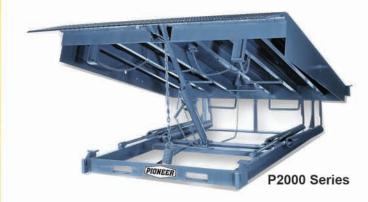

#### Pit Levelers

#### Mechanical and Hydraulic

Durable PIONEER Levelers are available in virtually every length, width, and capacity configuration.

"Safe. Dependable PIONEER products put safety first, providing maintenance struts as a standard feature on ALL Pit Levelers."