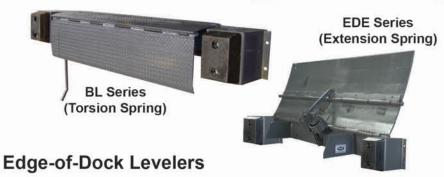

#### Mechanical, Barlift, and Hydraulic

Rugged, Edge-of-Dock Levelers are available in standard capacities up to 30,000 lbs. (BL Series up to 35,000 lbs.) in 66", 72", 78" & 84" widths. All models are available with or without bump blocks.

BLE/EDE (Extension Spring) Series Edge-of-Dock Levelers are available in capacities of 20,000 lbs., 25,000 lbs., and 30,000 lbs. in 66" or 72" widths.

"Long-Lasting. Fine crafted PIONEER Levelers offer maximum deck strength and durability to help eliminate deck failure. Our rugged structural channels have a "39% greater capacity to resist elastic bending moments" than other industryaccepted designs."