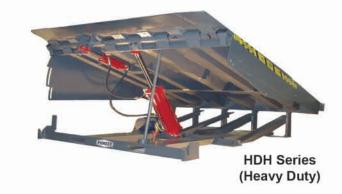

## Providing more than 30 years

of customer satisfaction.

Versatile Hydraulic Top-of-Dock Levelers are perfect for retrofit situations where there is not an existing pit, and working range requirements exceed those provided by Edge-of-Dock Levelers.

"Easy to Operate. Our simple, straightforward design means few moving parts-making operation easy, while reducing the cost of maintenance and repair!"