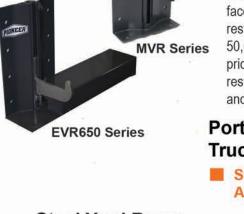

#### Pit Levelers

#### Mechanical and Hydraulic

Durable PIONEER Levelers are available in virtually every length, width, and capacity configuration.

"Safe. Dependable PIONEER products put safety first, providing maintenance struts as a standard feature on ALL Pit Levelers."