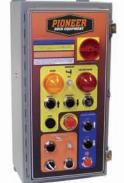

#### Versa Panel

Single panel fully integrates the controls for the dock leveler, the truck restraint, and the overhead door. Improves productivity and eliminates dock worker confusion by combining all these operations in one location. Ensures proper sequential operation of dock equipment thereby enhancing safety.