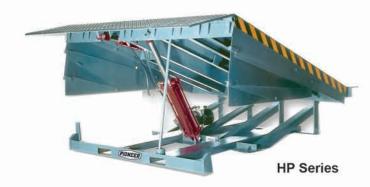

## Providing more than 30 years

of customer satisfaction.

Versatile Hydraulic Top-of-Dock Levelers are perfect for retrofit situations where there is not an existing pit, and working range requirements exceed those provided by Edge-of-Dock Levelers.

"Easy to Operate. Our simple, straightforward design means few moving parts-making operation easy, while reducing the cost of maintenance and repair!"