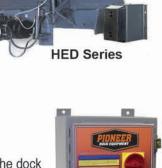

#### Versa Panel

Single panel fully integrates the controls for the dock leveler, the truck restraint, and the overhead door. Improves productivity and eliminates dock worker confusion by combining all these operations in one location. Ensures proper sequential operation of dock equipment thereby enhancing safety.