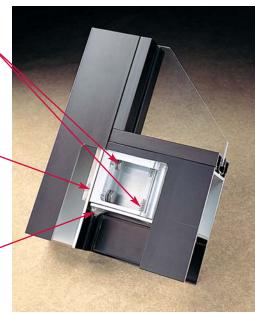

## Standard Entrances

Mechanically Fastened Shear Block

Heavy Duty Backup Plate

> Welded Corner Connection

Vistawall offers standard narrow, medium and wide stile entrances to meet a wide range of traffic requirments. All standard Vistawall entrances (3'-0" wide) are ADA compliant and have built-in features that include:

- Maximum security hook bolt locks
- 1" diameter push/pulls
- Adjustable astragal with dual weathering on pairs of doors
- Mechanically fastened shear blocks and welded corner construction

Series 212 - Narrow Stile