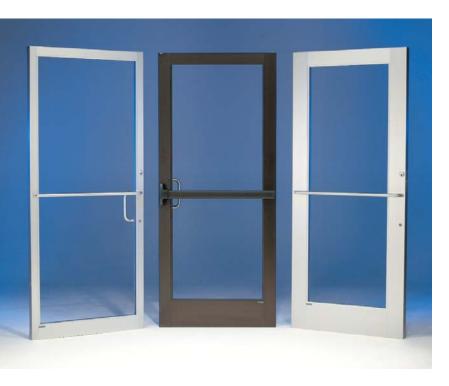

## Standard Entrances

Mechanically Fastened Shear Block

Heavy Duty Backup Plate

> Welded Corner Connection

Vistawall offers standard narrow, medium and wide stile entrances to meet a wide range of traffic requirments. All standard Vistawall entrances (3'-0" wide) are ADA compliant and have built-in features that include:

- Maximum security hook bolt locks
- 1" diameter push/pulls
- Adjustable astragal with dual weathering on pairs of doors
- Mechanically fastened shear blocks and welded corner construction

Series 212 - Narrow Stile