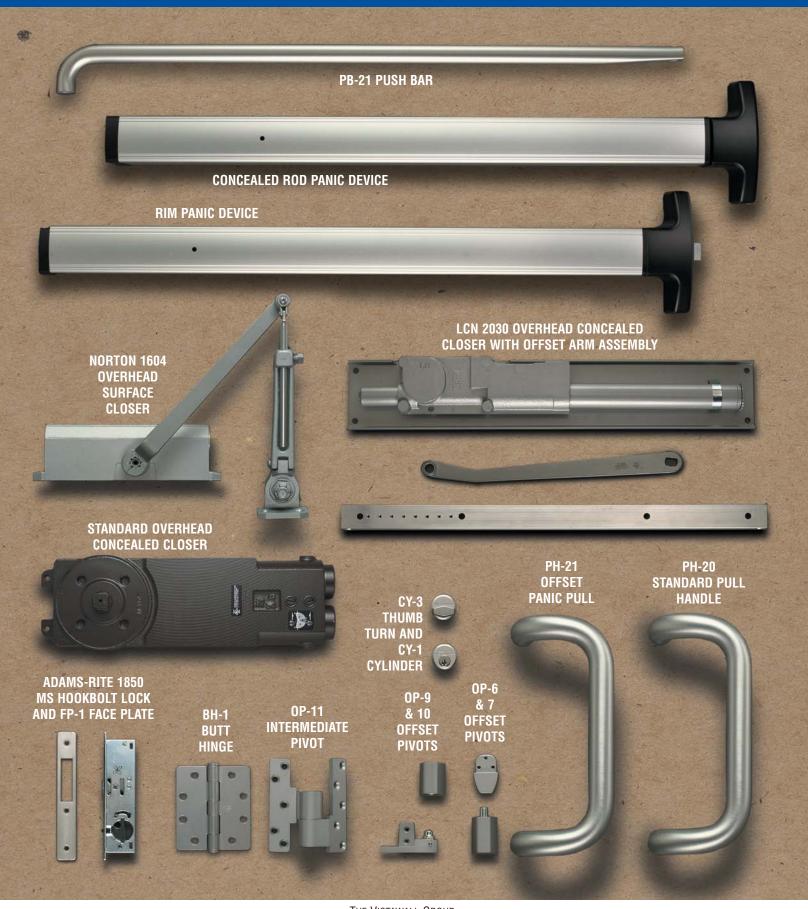

- Maximum security hook bolt locks
- 1" diameter push/pulls
- Adjustable astragal with dual weathering on pairs of doors
- Mechanically fastened shear blocks and welded corner construction

Series 212 - Narrow Stile