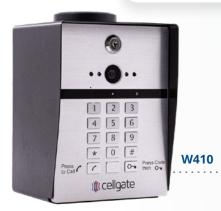

Advanced Telephone Entry

**Part** 

**Numbers** 

AA1TP VZN AA1TP ATT

by ) (cellgate

For Single Family applications, supports a single call group

# Key Features

- Customer self-activation
- Calls up to 9 voice contacts
- Verizon or AT&T LTE service, ships with both SIM cards \*No VoIP fees required
- Affordable cellular plans (with or without photos)
- 1 native 26-bit Wiegand port
- 5,000 local codes and 64,000 non-local codes
- Internal camera takes photos on telephone entry, access attempts & on demand if you choose a monthly rate plan that supports them

- Prop open notification if gate is left open more than 3 minutes
- TrueCloud™ web portal for administration
- All transactions and photos stored on TrueCloud™ portal
- Integrates with any Cellgate product through TrueCloud™