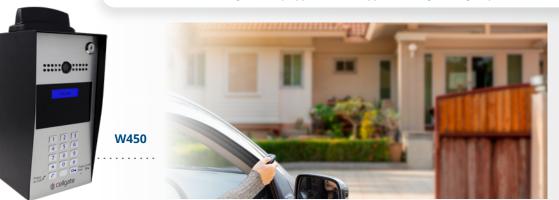

For Single Family applications, supports a single call group

Part

▶y )**(** cellgate

powered by:

verizon

WATCHMAN<sup>®</sup>

Your Virtual Security Guard

# Key Features

- Streaming video cellular telephone entry
- Customer Self-Activation
- Calls up to 6 video app contacts and 3 voice only numbers
- Verizon or AT&T LTE service, ships with both SIM cards
  \*No VoIP fees required
- Backlit LCD display and keypad
- 1 native 26-bit Wiegand Expansion Port
- 5,000 local codes and 64,000 non-local codes

- Internal camera takes photos on access attempts, telephone entry and on demand
- Prop open notification if gate is left open more than 3 minutes
- Voice Mail Intelligence VMI System ignores call when reaches voice mail and continues call group
- All transactions and photos stored on TrueCloud<sup>™</sup> portal
- Integrates with any CellGate product through TrueCloud™

## **Advanced Telephone Entry** with Live Streaming Video

▶y )**(** cellgate