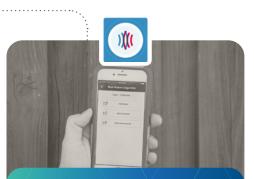

# ) (cellgate App

- Receive video/audio calls from visitors
- Momentary open, hold open or close commands
- Create access codes
- Take photos from internal and external cameras

Apps Available on the App Store and Google Play