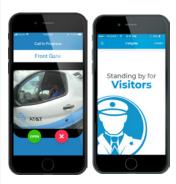

#### Streaming Video of Visitors

Simultaneously see and speak to visitors before granting entry.

 Pixel activated video stored on SD card or accessible via CellGate technical support

Recording w/6-second pre-record

# ) (cellgate App

- Receive video/audio calls from visitors
- Momentary open, hold open or close commands
- Create access codes
- Take photos from internal and external cameras

Apps Available on the App Store and Google Play